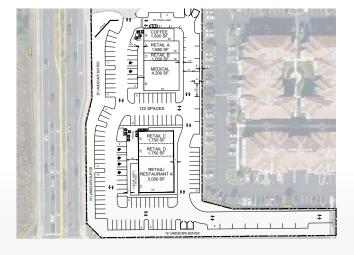

# Former Bank Site Located in Lake Mary's Core Heathrow Center

International Pkwy & County Road 46A (AT I-4), Lake Mary, FL

- » 1.41 Acres w/ Drive Thru Available
- » 2,800 SF Ground-Up Drive Thru (w/ Bypass) Available
- » Would Consider Retrofitting the 3,782 SF Bank Building
- » Adjacent to Multiple Office, Retail, Residential, and Restaurant Drivers

### **High-Traffic Street Front Retail Coming Soon**

1215 Business Center Drive, Lake Mary, FL 32746

- » 1.3 Acres Available
- » Traffic Counts: HE Thomas Jr Pkwy (46A) 19,983 ADT, Business Center Drive 5,234 ADT, International Parkway 17,720 ADT
- » Adjacent to Multiple Office, Retail, Residential, and Restaurant Drivers

**David Cobb** | david@archonca.com | 407 506 9058 **Janet Galvin** | janet@archonca.com | 407 484 9562