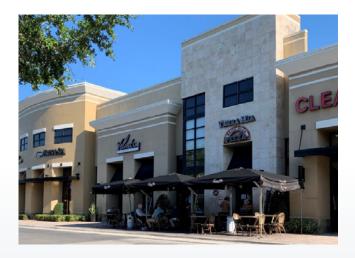

### **Hills City Center**

### Minneola, FL

- » 96 acres located at the FL Turnpike & Hancock Road Interchange.
- » One of the only largescale active mixed-use projects in Central, FL
- $\,$  > 600k+ SF retail, 500k+ SF medical office, 50k+ SF Grocery Box, 40k+ SF Crooked Can
- » The property is situated directly off the turnpike with thousands of linear feet of frontage
- » The site captures a massive drive time splash—the property is a convenient twenty-two (22) minutes south to downtown and nineteen (19) minutes north to The Villages

David Cobb | david@archonca.com | 407 506 9058

Janet Galvin | janet@archonca.com | 407 484 9562