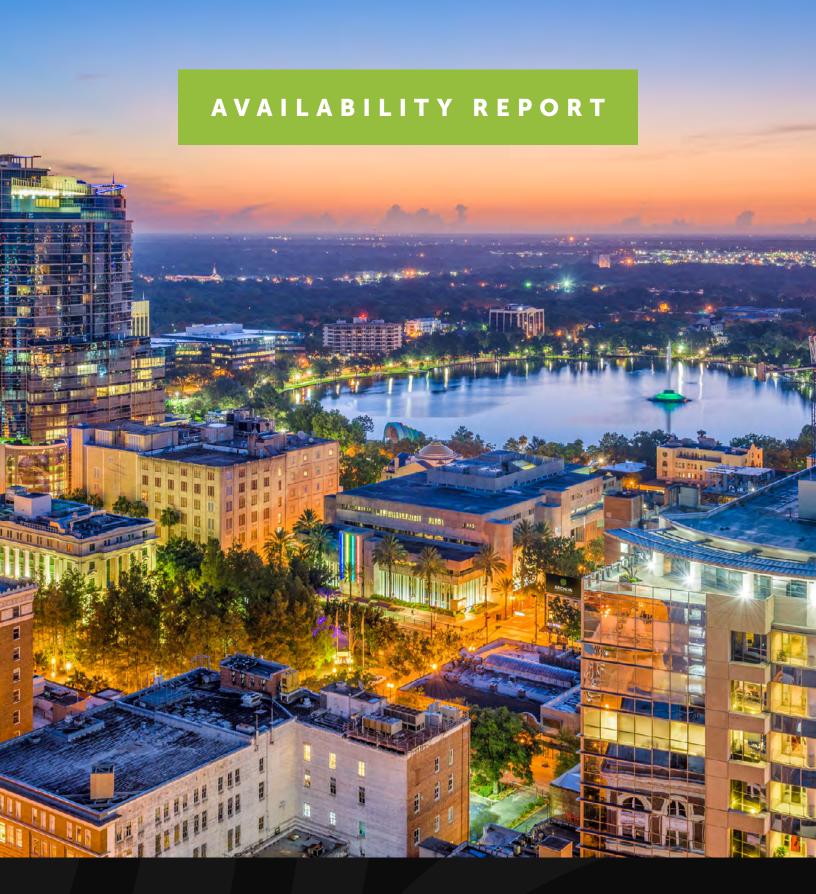

### **High Traffic Pad Sites with Drive Thru**

Hickory Hill Blvd & Cheney Hwy, Titusville, FL

- » High Traffic Drive Thru and Retail Opportunity
- » Spaces Available: 1,360 4,260 SF
- » Notable Co-Tenants: Adjacent to a new Panera Bread w/ Drive Thru, across the street from a newly developed Culver's
- » 2.6 Acres Available to the east for High-End Retail (Different Developer)
- » New Coffee User Going Across the Street (To Be Announced)
- » Traffic Counts: 24,000 ADT

David Cobb | david@archonca.com | 407 506 9058

Janet Galvin | janet@archonca.com | 407 484 9562