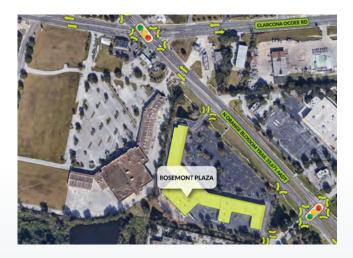

### **Rosemont Plaza**

5700 N. Orange Blossom Trail, Orlando, FL 32810

- » GLA: 99,103 SF
- » Space Available: 2,800 SF
- » Notable Tenants: Dollar Tree, Save-a-Lot, Rainbow, Liberty Tax, dd's Discounts
- » Excellent frontage on N. Orange Blossom Trail
- » Major renovations recently done, including repainting the entire façade and sealing/restriping the parking lot

Janet Galvin | janet@archonca.com | 407 484 9562