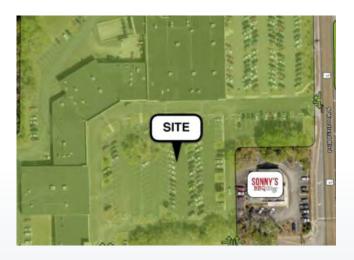

# Former Bank Site Located in Lake Mary's Core Heathrow Center

International Pkwy & County Road 46A (AT I-4), Lake Mary, FL

- » 1.41 Acres w/ Drive Thru Available
- » 2,800 SF Ground-Up Drive Thru (w/ Bypass) Available
- » Would Consider Retrofitting the 3,782 SF Bank Building
- » Adjacent to Multiple Office, Retail, Residential, and Restaurant Drivers