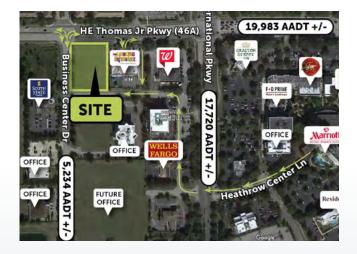

### **High-Traffic Street Front Retail Coming Soon**

1215 Business Center Drive, Lake Mary, FL 32746

- » 1.3 Acres Available
- » Traffic Counts: HE Thomas Jr Pkwy (46A) 19,983 ADT, Business Center Drive 5,234 ADT, International Parkway 17,720 ADT
- » Adjacent to Multiple Office, Retail, Residential, and Restaurant Drivers