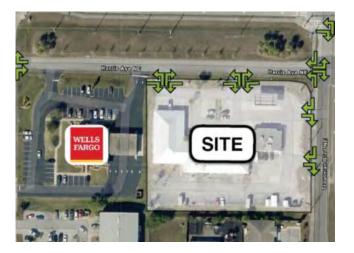

### **Large Freestanding Building**

2000 Principal Row, Orlando, FL 32837

» Total Land Area: 2.51 Acres

» GLA: 36.065 SF

» Traffic Counts: 47,000 AADT

Janet Galvin | janet@archonca.com | 407 484 9562