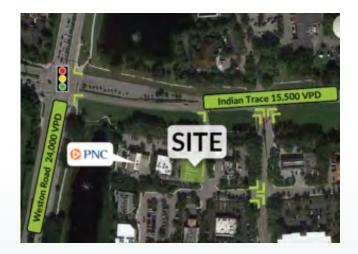

### **PNC Plaza**

16180 Indian Trace Road, Weston, FL 33326

» Available: 2,760 SF

» Traffic Counts: Weston Road – 24,000 VPD & Indian Trace Road – 15,500 VPD

» Signage: Rights to two monument signs shared with PNC

Janet Galvin | janet@archonca.com | 407 484 9562