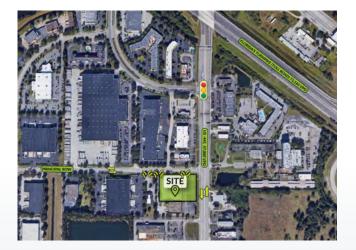

### **High Traffic Pad Sites with Drive Thru**

Hickory Hill Blvd & Cheney Hwy, Titusville, FL

- » High Traffic Drive Thru and Retail Opportunity
- » Spaces Available: 1,360 4,260 SF
- » Notable Co-Tenants: Adjacent to a new Panera Bread w/ Drive Thru, across the street from a newly developed Culver's
- » 2.6 Acres Available to the east for High-End Retail (Different Developer)
- » New Coffee User Going Across the Street (To Be Announced)
- » Traffic Counts: 24,000 ADT

David Cobb | david@archonca.com | 407 506 9058

Janet Galvin | janet@archonca.com | 407 484 9562