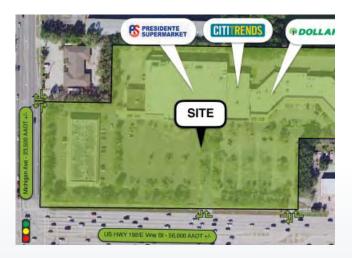

### **Kissimmee Square**

1301 E. Vine Street, Kissimmee, FL 34744

- » Available: 1,283-1,354 SF
- » Traffic Counts: U.S. 192 & Michigan Ave. 50,000 AADT
- » Co-Tenants: Presidente Supermarket, CitiTrends, Dollar Tree

Janet Galvin | janet@archonca.com | 407 484 9562