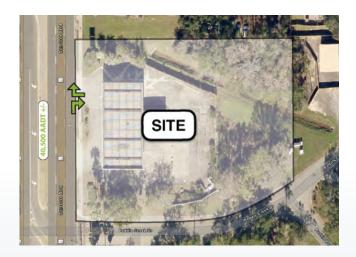

### **Large Freestanding Building**

2000 Principal Row, Orlando, FL 32837

» Total Land Area: 2.51 Acres

» GLA: 36.065 SF

» Traffic Counts: 47,000 AADT

Janet Galvin | janet@archonca.com | 407 484 9562