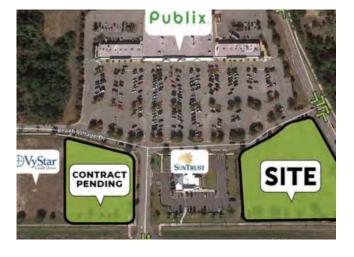

### Park Place at Heathrow

7025 CR 46A, Lake Mary, FL

- » Heavily Trafficked and Affluent Street Front Retail w/ Drive Thru
- » Spaces Available: 1,050 5,000 SF
- » Notable Co-Tenants: Deals working with multiple national and regional tenants
- » Ample Parking and Prime Visibility
- » Traffic Counts: 43,300 ADT

Janet Galvin | janet@archonca.com | 407 484 9562