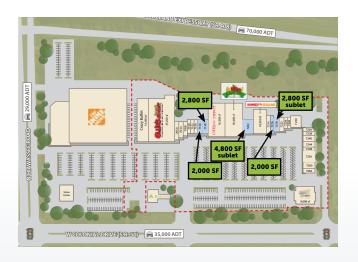

### **West Colonial Oaks**

150 - 7300 West Colonial Drive, Orlando, FL 32818

- » Located at the Intersection of West Colonial Drive (S.R. 50) and Hiawassee Road
- » 160,792 Square Foot Community Shopping Center
- » Anchored by Home Depot, Office Depot, Family Dollar, and Fancy Fruit & Produce
- » Major Renovation Recently Completed
- » Traffic Count: Over 64,000 Cars on West Colonial Drive and Hiawassee Road

Janet Galvin | janet@archonca.com | 407 484 9562