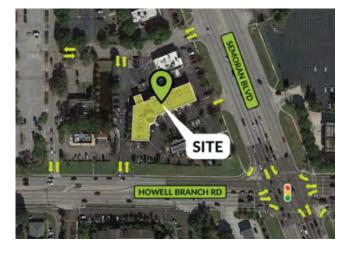

### **Howell Branch Corners**

2525 Howell Branch Road, Maitland, FL 32751

- » Drive-Thru Non-Restaurant Available
- » Available Space: Suite 1021 3900 SF Former Bank with Drive-thru
- » Co-Tenants: Planet Smoothie, T-Mobile, Heartland Dental, Alloy Fitness and Starbucks
- » Frontage: 292' on Howell Branch Rd, 351" on Semoran Blvd.
- » Pylon Signage: Available
- » Parking: 4 per 1000
- » Combined Traffic Count: 97,072 CBD