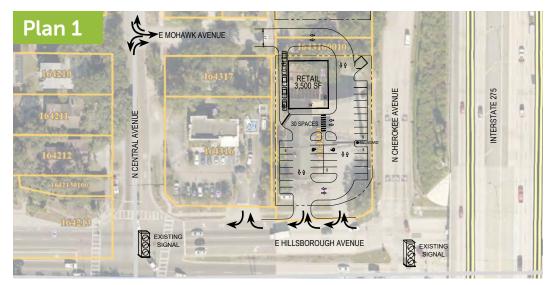

## PROPERTY HIGHLIGHTS

- Direct access on/off I-275 and Hillsborough Ave
- Billboard opportunity with visibility to I-275
- Wery strong traffic counts
- Adjacent to Starbucks
- Signalized intersection
- # Highly Visible Site Available (195,000 Cars Per Day)
- Traffic Counts: I-275 158,000 AADT Hillsborough Ave 47,000 AADT