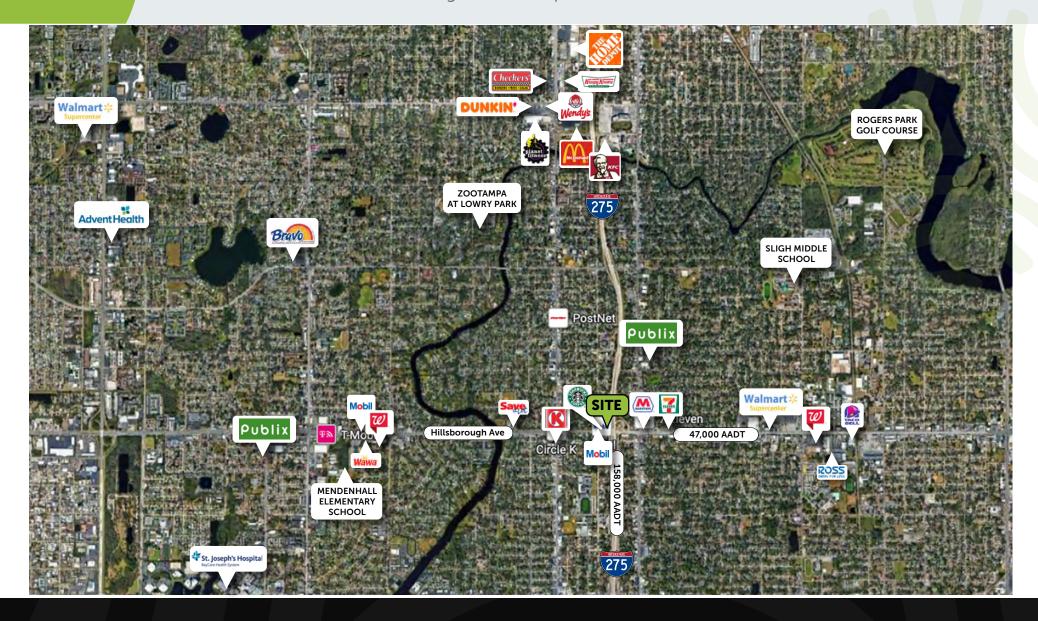

/off I-275 and Hillsborough Ave
- Billboard opportunity with visibility to I-275
- Wery strong traffic counts
- Adjacent to Starbucks
- Signalized intersection
- # Highly Visible Site Available (195,000 Cars Per Day)
- Traffic Counts: I-275 158,000 AADT Hillsborough Ave 47,000 AADT

| DEMOGRAPHICS               | 3 Mile   | 5 Mile   | 10 Mile   |
|----------------------------|----------|----------|-----------|
| Est. Population (2023)     | 145,218  | 322,118  | 830,405   |
| Est. Avg. HH Income (2023) | \$76,375 | \$92,313 | \$106,345 |
| Total Households           | 56,272   | 131,302  | 342,234   |
| Total Employees            | 58,463   | 233,317  | 486,455   |







## **Surrounding** Retail

## HIGHLY VISIBLE SITE AVAILABLE

N. Cherokee Ave. & E. Hillsborough Ave., Tampa, FL 33604





Josh Busby C (407) 437-1632 josh@archonca.com 100 East Central Blvd, Suite #2 Orlando, FL 32801 P 407 278 5535 | F 407 545 2844 www.archonca.com Stay in the know. Click to follow us on social media.