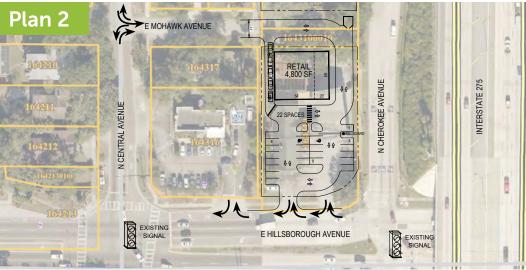

## PROPERTY HIGHLIGHTS

- Direct access on/off I-275 and Hillsborough Ave
- Billboard opportunity with visibility to I-275
- Wery strong traffic counts
- Adjacent to Starbucks
- Signalized intersection
- # Highly Visible Site Available (195,000 Cars Per Day)
- Traffic Counts: I-275 158,000 AADT Hillsborough Ave 47,000 AADT