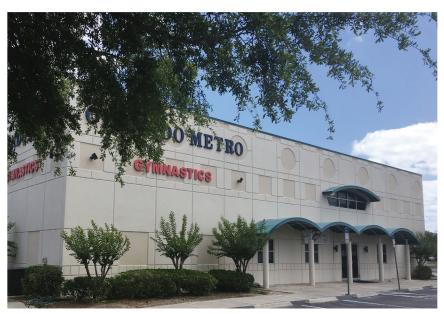

## 9180 SF FREESTANDING BLDG (FORMER GYMNASTICS FACILITY)

1501 Alafaya Trail, Orlando, FL 32828

## PROPERTY HIGHLIGHTS

- The property is located within Waterford Lakes Professional Park located in the fast-growing region of east Orange County.
- Building is constructed of tilt-up concrete walls, textured on both the interior and exterior surfaces. The building does not contain any unusual features or structures that would inhibit conversion to other uses.
- Area Services residents of Waterford Lakes, Eastwood, Stoneybrook and Avalon Park.