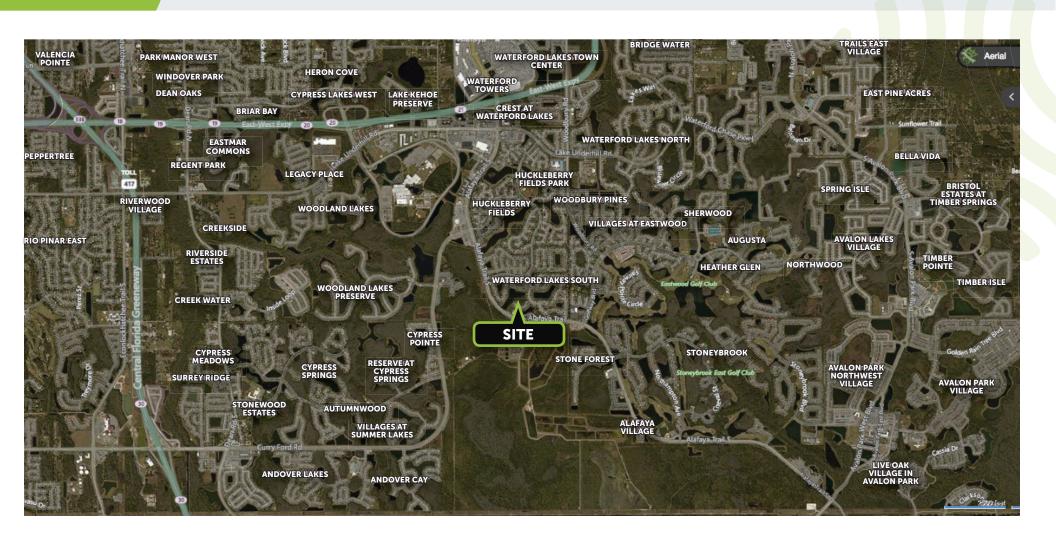

fessional Park located in the fast-growing region of east Orange County.
- Building is constructed of tilt-up concrete walls, textured on both the interior and exterior surfaces. The building does not contain any unusual features or structures that would inhibit conversion to other uses.
- Area Services residents of Waterford Lakes, Eastwood, Stoneybrook and Avalon Park.

- County: Orange
  Rent: Negotiable
- Lease Type: NNN
- **Traffic Counts:** 24,000 ADT

| DEMOGRAPHICS      | 3 Mile   | 5 Mile   |
|-------------------|----------|----------|
| Population        | 97,949   | 223,489  |
| Average HH Income | \$61,049 | \$68,871 |
| Average Age       | 34       | 34.9     |





Map / Aerial

## 9180 SF FREESTANDING BLDG (FORMER GYMNASTICS FACILITY)

1501 Alafaya Trail, Orlando, FL 32828