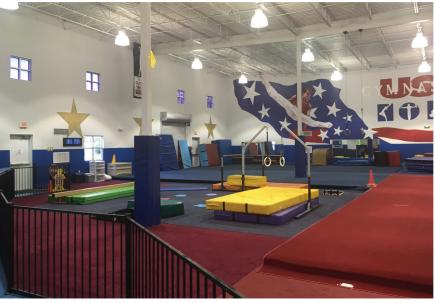

## 9180 SF FREESTANDING BLDG (FORMER GYMNASTICS FACILITY)

1501 Alafaya Trail, Orlando, FL 32828

## PROPERTY HIGHLIGHTS

- The property is located within Waterford Lakes Professional Park located in the fast-growing region of east Orange County.
- Building is constructed of tilt-up concrete walls, textured on both the interior and exterior surfaces. The building does not contain any unusual features or structures that would inhibit conversion to other uses.
- Area Services residents of Waterford Lakes, Eastwood, Stoneybrook and Avalon Park.